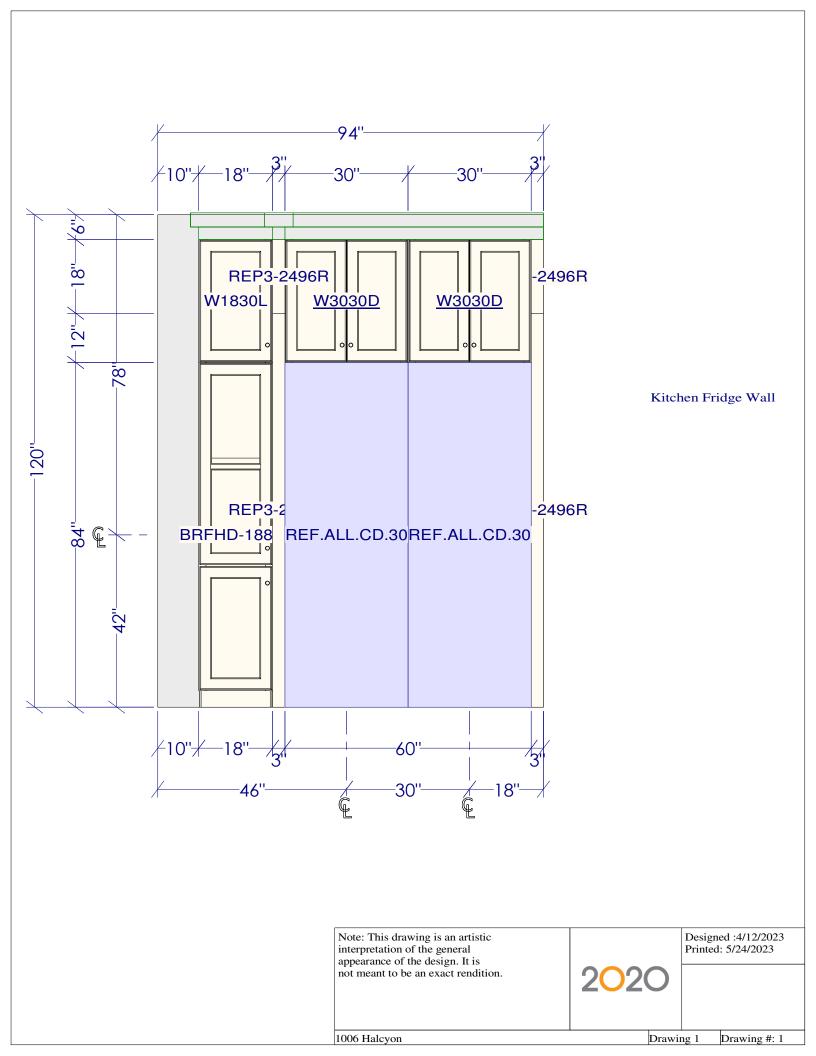

1006 Halcyon

interpretation of the general appearance of the design. It is not meant to be an exact rendition.

2020

Designed :4/12/2023 Printed: 6/30/2023

1006 Halcyon Drawing 1 Drawing #: 1

Note: This drawing is an artistic interpretation of the general appearance of the design. It is not meant to be an exact rendition.

2020

Designed :4/12/2023 Printed: 6/30/2023

1006 Halcyon

Drawing 1 Drawing #: 1

Note: This drawing is an artistic interpretation of the general appearance of the design. It is not meant to be an exact rendition.

2020

Designed :4/12/2023 Printed: 6/30/2023

1006 Halcyon Drawing 1 Drawing #: 1

Designed :4/12/2023 Printed: 5/24/2023

Drawing #: 1

Drawing 1