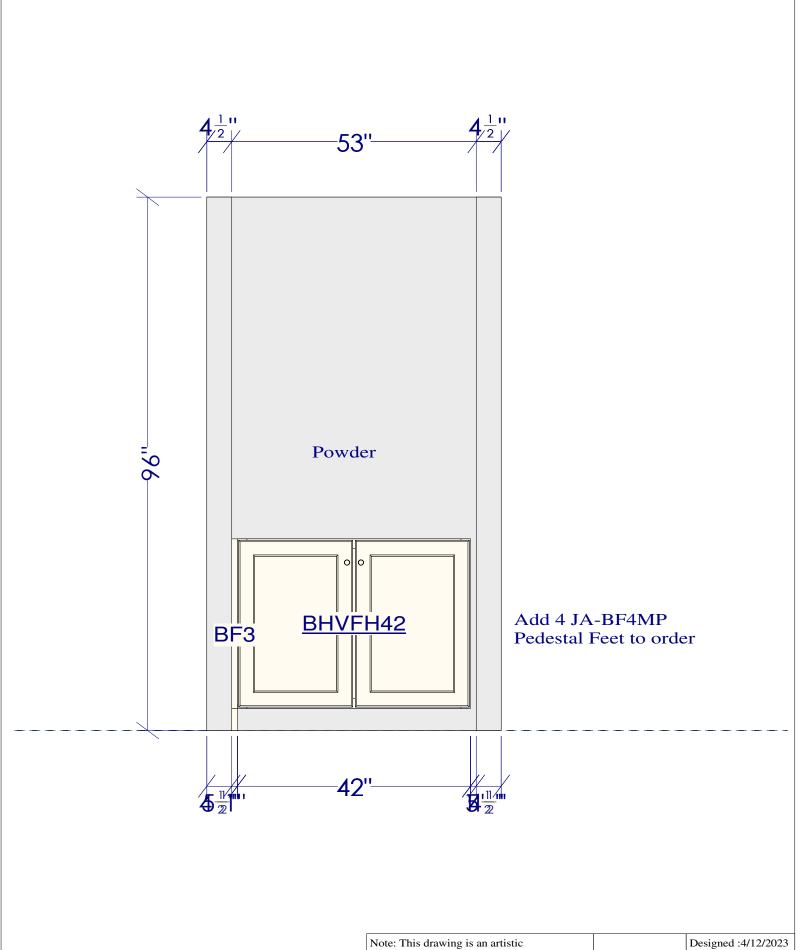

1006 Halcyon

interpretation of the general appearance of the design. It is not meant to be an exact rendition.

2020

Designed :4/12/2023 Printed: 6/30/2023

1006 Halcyon Drawing 1 Drawing #: 1

Note: This drawing is an artistic interpretation of the general appearance of the design. It is not meant to be an exact rendition.