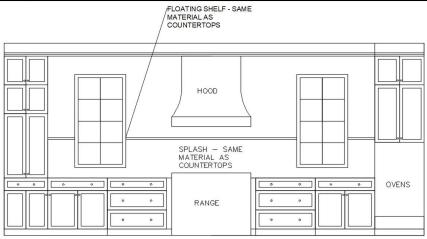

## COLORS VARY WHEN VIEWED ON COMPUTER SCREEN OR PRINTED FROM THE ACTUAL SELECTION

| Location:   | KITCHEN                                               |       |                                |
|-------------|-------------------------------------------------------|-------|--------------------------------|
| Туре:       | QUARTZ                                                | Edge: | STANDARD                       |
| Color:      | 5111 STATUARIO NUVO                                   | Sink: | PER CLIENT - 33"<br>UNDERMOUNT |
| Fabricator: | MIDDLE TN GRANITE                                     |       |                                |
| Notes:      | CONTINUOUS SPLASH WITH SHELF - SEE BELOW - AIR SWITCH |       |                                |