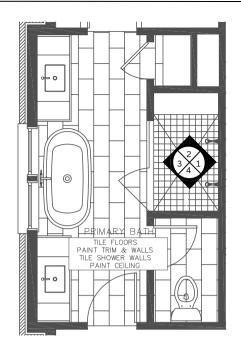

PROJECT NAME: MAKER CONSTRUCTION

PROJECT ADDRESS: 1002 HALCYON AVE

DESIGNER: JESSICA DAVIS MEAGAN WHALEN

DATE CREATED:

7/7/23

LAST UPDATED:

8/4/23

## PRIMARY BATHROOM TILE PLAN









## PRIMARY BATHROOM TILE ELEVATIONS





PROJECT NAME: MAKER CONSTRUCTION

PROJECT ADDRESS: 1002 HALCYON AVE

DESIGNER:

JESSICA DAVIS

MEAGAN WHALEN

DATE CREATED:

7/7/23

LAST UPDATED:

8/4/23

## **BATHROOM 2 TILE PLAN**





**BATHROOM 2 TILE ELEVATIONS** 





# PROJECT NAME: MAKER CONSTRUCTION

PROJECT ADDRESS:
1002 HALCYON AVE

DESIGNER:

JESSICA DAVIS

MEAGAN WHALEN

DATE CREATED:

7/7/23

LAST UPDATED:

8/4/23

## **BATHROOM 3 TILE PLAN**











PROJECT NAME:

MAKER

CONSTRUCTION

PROJECT ADDRESS: 1002 HALCYON AVE

DESIGNER:

JESSICA DAVIS

MEAGAN WHALEN

DATE CREATED:

7/7/23

LAST