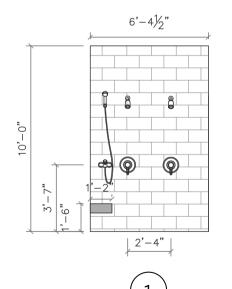

## PRIMARY BATHROOM TILE ELEVATIONS

PROJECT NAME: MAKER CONSTRUCTION

PROJECT ADDRESS: 1002 HALCYON AVE

DESIGNER:

JESSICA DAVIS

MEAGAN WHALEN

DATE CREATED:

7/7/23