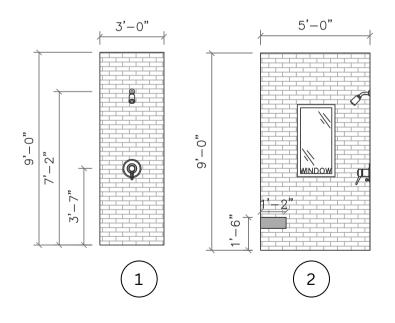

## **BATHROOM 3 TILE PLAN**

PROJECT NAME:

MAKER

CONSTRUCTION

PROJECT ADDRESS: 1002 HALCYON AVE

DESIGNER:

JESSICA DAVIS

MEAGAN WHALEN