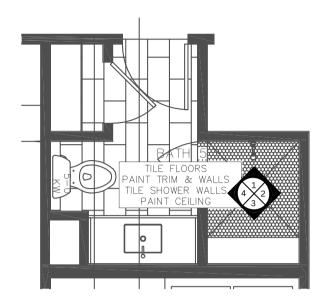

## **BATHROOM 3 TILE PLAN**

PROJECT NAME:

MAKER

CONSTRUCTION

PROJECT ADDRESS: 1002 HALCYON AVE

DESIGNER:

JESSICA DAVIS

MEAGAN WHALEN

DATE CREATED:

7/7/23

LAST UPDATED:

8/4/23