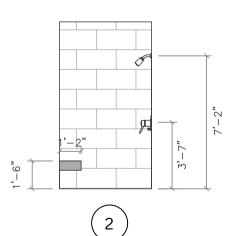

## **BATHROOM 4 TILE PLAN**

9,-0,

4'-11½"

**BATHROOM 4 TILE ELEVATIONS** 

PROJECT NAME: MAKER CONSTRUCTION

PROJECT ADDRESS:

1002 HALCYON AVE

DESIGNER: