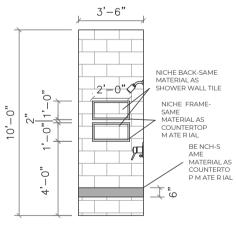

## PRIMARY BATHROOM TILE ELEVATIONS

PROJECT NAME: MAKER CONSTRUCTION

PROJECT ADDRESS: 1002 HALCYON AVE

DESIGNER:

JESSICA DAVIS

MEAGAN WHALEN

DATE CREATED:

7/7/23