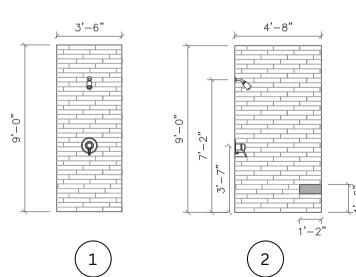

## **BATHROOM 3 TILE PLAN**

PROJECT NAME:

MAKER

CONSTRUCTION

PROJECT ADDRESS: 1002 HALCYON AVE

DESIGNER:

JESSICA DAVIS

MEAGAN WHALEN

DATE CREATED:

7/7/23

LAST UPDATED:

8/4/23