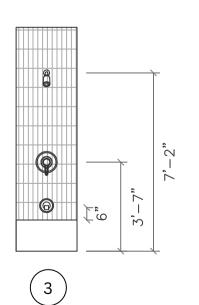

## **BATHROOM 3 TILE PLAN**

PROJECT NAME:

MAKER

CONSTRUCTION

PROJECT ADDRESS: 1002 HALCYON AVE

DESIGNER:

JESSICA DAVIS

MEAGAN WHALEN

DATE CREATED:

7/7/23

LAST UPDATED:

8/4/23