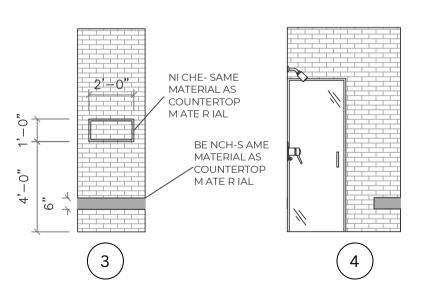

## **BATHROOM 4 TILE PLAN**

9,-0,

4'-11½"

**BATHROOM 4 TILE ELEVATIONS** 

PROJECT NAME: MAKER CONSTRUCTION

PROJECT ADDRESS:

1002 HALCYON AVE

DESIGNER: