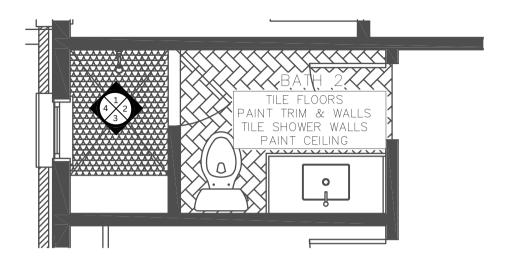

PROJECT NAME: MAKER CONSTRUCTION

PROJECT ADDRESS: 1002 HALCYON AVE

DESIGNER: JESSICA DAVIS MEAGAN WHALEN

DATE CREATED:

7/7/23

LAST UPDATED:

8/4/23

## PRIMARY BATHROOM TILE PLAN









## PRIMARY BATHROOM TILE ELEVATIONS





PROJECT NAME: MAKER CONSTRUCTION

PROJECT ADDRESS: 1002 HALCYON AVE

DESIGNER:

JESSICA DAVIS

MEAGAN WHALEN

DATE CREATED:

7/7/23

LAST UPDATED:

8/4/23

## **BATHROOM 2 TILE PLAN**





**BATHROOM 2 TILE ELEVATIONS** 





# PROJECT NAME: MAKER CONSTRUCTION

PROJECT ADDRESS:
1002 HALCYON AVE

DESIGNER:

JESSICA DAVIS

MEAGAN WHALEN

DATE CREATED:

7/7/23

LAST UPDATED:

8/4/23

## **BATHROOM 3 TILE PLAN**











PROJECT NAME:

MAKER

CONSTRUCTION

PROJECT ADDRESS: 1002 HALCYON AVE

DESIGNER:

JESSICA DAVIS

MEAGAN WHALEN

DATE CREATED:

7/7/23

LAST UPDATED:

8/4/23

## **BATHROOM 4 TILE PLAN**









9,-0,

4'-11½"

**BATHROOM 4 TILE ELEVATIONS** 





PROJECT NAME: MAKER CONSTRUCTION

PROJECT ADDRESS:

1002 HALCYON AVE

DESIGNER:

JESSICA DAVIS

MEAGAN WHALEN

DATE CREATED: