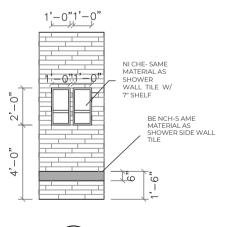

## **BATHROOM 3 TILE PLAN**

PROJECT NAME:

MAKER

CONSTRUCTION

PROJECT ADDRESS: 1002 HALCYON AVE

DESIGNER:

JESSICA DAVIS

MEAGAN WHALEN

DATE CREATED:

7/7/23

LAST UPDATED:

8/4/23