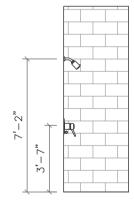

## PRIMARY BATHROOM TILE ELEVATIONS

PROJECT NAME: MAKER CONSTRUCTION

PROJECT ADDRESS: 1002 HALCYON AVE

DESIGNER:

JESSICA DAVIS

MEAGAN WHALEN

DATE CREATED:

7/7/23