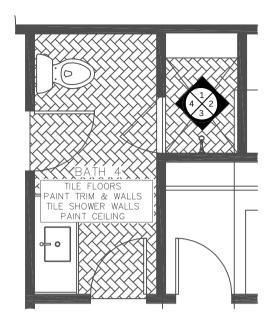

## **BATHROOM 4 TILE PLAN**

9,-0,

4'-11½"

**BATHROOM 4 TILE ELEVATIONS** 

PROJECT NAME: MAKER CONSTRUCTION

PROJECT ADDRESS:

1002 HALCYON AVE

DESIGNER: