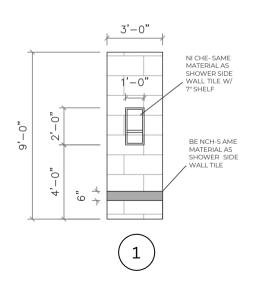

## **BATHROOM 4 TILE PLAN**

9,-0,

4'-11½"

**BATHROOM 4 TILE ELEVATIONS** 

PROJECT NAME: MAKER CONSTRUCTION

PROJECT ADDRESS:

1002 HALCYON AVE

DESIGNER: