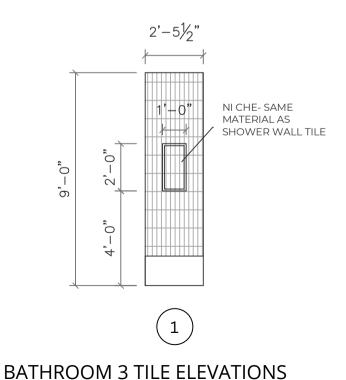

## **BATHROOM 3 TILE PLAN**

PROJECT NAME:

MAKER

CONSTRUCTION

PROJECT ADDRESS: 1002 HALCYON AVE

DESIGNER:

JESSICA DAVIS

MEAGAN WHALEN

DATE CREATED:

7/7/23

LAST UPDATED:

8/4/23