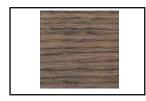

## COLORS VARY WHEN VIEWED ON COMPUTER SCREEN OR PRINTED FROM THE ACTUAL SELECTION

| Location:    | HARDWOODS THROUGHOUT - OPT 1         |           |       |  |
|--------------|--------------------------------------|-----------|-------|--|
| Manufactuer: | MINWAX                               | Color No: | 431   |  |
| Color Name:  | WILLOWBEND                           | Finish:   | SATIN |  |
| Notes:       | EXCLUDES FULL BATHS - SSF - 5 1/4" W |           |       |  |