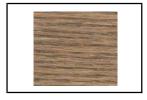

| Location:    | HARDWOODS THROUGHOUT - OPT 2        |           |       |  |
|--------------|-------------------------------------|-----------|-------|--|
| Manufactuer: | MINWAX                              | Color No: | 405   |  |
| Color Name:  | TOASTED BARREL                      | Finish:   | SATIN |  |
| Notes        | EXCLUDES FULL BATHS - SSF - 5 1/4"W |           |       |  |