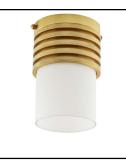

Location:

KITCHEN

Item:

ARELY PENDANT

| ltem:       | EDIE PRISMATIC FLUSHMOUNT | Location: | BUTLERS PANTRY            |
|-------------|---------------------------|-----------|---------------------------|
| Size:       | H: 10.5IN x DIA: 10IN     |           |                           |
| Quantity:   | 3                         | Finish:   | CLEAR GLASS/ANTIQUE BRASS |
| Model Info: | 4439769                   |           |                           |
| Vendor:     | WEST ELM                  |           |                           |
| Note:       |                           |           |                           |