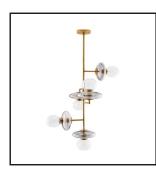

| ltem:       | SMYTH CHANDELIER            | Location: | DINING ROOM                         |  |
|-------------|-----------------------------|-----------|-------------------------------------|--|
| Size:       | H: 32IN x W: 66IN x D: 30IN |           |                                     |  |
| Quantity:   | 1                           | Finish:   | ANTIQUE BRASS/SMOKE LUSTER<br>GLASS |  |
| Model Info: | 89313                       |           |                                     |  |
| Vendor:     | ARTERIORS                   |           |                                     |  |
| Note:       | BOTTOM OF FIXTURE 7' AFF    |           |                                     |  |