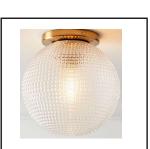

| Item:       | GRESPAN SEMI-FLUSH MOUNT     | Location: | ENTRY HALL    |
|-------------|------------------------------|-----------|---------------|
| Size:       | H: 6.5IN x W: 17IN x D: 17IN |           |               |
| Quantity:   | 2                            | Finish:   | ANTIQUE BRASS |
| Model Info: | 44763                        |           |               |
| Vendor:     | ARTERIORS                    |           |               |
| Note:       |                              |           |               |