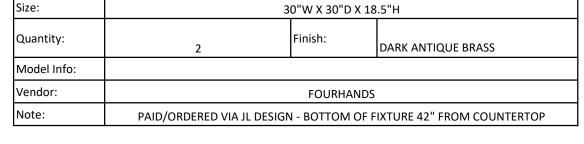

| ltem:       | CLEMENT WIDE PICTURE LIGHT   | Location: | STAIR NOOK/UPSTAIRS HALL |
|-------------|------------------------------|-----------|--------------------------|
| Size:       | H: 3.25IN x W: 24IN x D: 8IN |           |                          |
| Quantity:   | 2                            | Finish:   | AGED ANTIQUE BRASS       |
| Model Info: | 234276-002                   |           |                          |
| Vendor:     | FOUR HANDS                   |           |                          |
| Note:       | CENTER OF BOX 88" AFF        |           |                          |