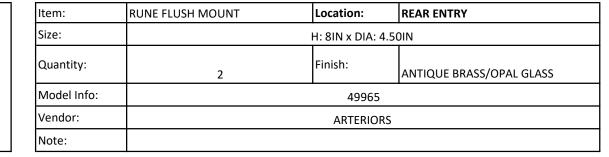

| ltem:       | GLAZE SMALL FLUSH MOUNT | Location: | SITTING ROOM                                     |
|-------------|-------------------------|-----------|--------------------------------------------------|
| Size:       | H: 7IN x DIA: 12.50IN   |           |                                                  |
| Quantity:   | 4                       | Finish:   | BLACKENED STEEL/IVORY SATINED<br>CRACKLE CERAMIC |
| Model Info: | DA49003                 |           |                                                  |
| Vendor:     | ARTERIORS               |           |                                                  |
| Note:       |                         |           |                                                  |