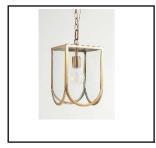

## COLORS VARY WHEN VIEWED ON COMPUTER SCREEN OR PRINTED FROM THE ACTUAL SELECTION

| ltem:       | REX PENDANT              | Location: | FRONT ENTRY (RIGHT) |
|-------------|--------------------------|-----------|---------------------|
| Size:       | H: 7IN x DIA: 19IN       |           |                     |
| Quantity:   | 1                        | Finish:   | ANTIQUE BRASS       |
| Model Info: | 46821                    |           |                     |
| Vendor:     | ARTERIORS                |           |                     |
| Note:       | BOTTOM OF FIXTURE 8' AFF |           |                     |