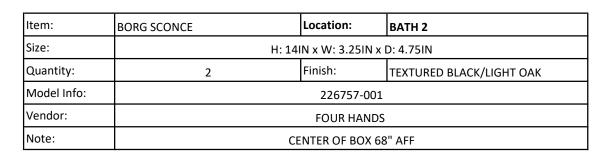

| ltem:       | DRAKE FLUSH MOUNTED SCONCE  | Location: | PRIMARY CLOSET         |
|-------------|-----------------------------|-----------|------------------------|
| Size:       | H: 7IN x W: 7IN x D: 6.75IN |           |                        |
| Quantity:   | 3                           | Finish:   | SATIN WHITE GLASS/GOLD |
| Model Info: | A000730020                  |           |                        |
| Vendor:     | ALL MODERN                  |           |                        |