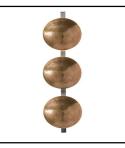

| ltem:       | LEON CHANDELIER          | Location: | PRIMARY BATH (OVER TUB) |
|-------------|--------------------------|-----------|-------------------------|
| Size:       | 19"H X 25"DIA            |           |                         |
| Quantity:   | 1                        | Finish:   | ANTIQUE BRASS           |
| Model Info: | 89454                    |           |                         |
| Vendor:     | ARTERIORS                |           |                         |
| Note:       | HOLD - PULL WIRE FOR NOW |           |                         |