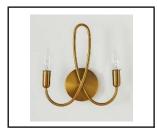

| Item:       | LIGHTBEARER SCONCE                                  | Location: | PRIMARY BED |
|-------------|-----------------------------------------------------|-----------|-------------|
| Size:       | 6"W X 8"D X 12"H                                    |           |             |
| Quantity:   | 2                                                   | Finish:   | BRASS       |
| Model Info: | 39971494                                            |           |             |
| Vendor:     | ANTRHOPOLOGIE                                       |           |             |
| Note:       | PAID/ORDERED VIA JL DESIGN - CENTER OF BOX 5'6" AFF |           |             |