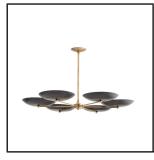

| ltem:       | SMYTH CHANDELIER            | Location: | DINING ROOM                         |  |
|-------------|-----------------------------|-----------|-------------------------------------|--|
| Size:       | H: 32IN x W: 66IN x D: 30IN |           |                                     |  |
| Quantity:   | 1                           | Finish:   | ANTIQUE BRASS/SMOKE LUSTER<br>GLASS |  |
| Model Info: | 89313                       |           |                                     |  |
| Vendor:     | ARTERIORS                   |           |                                     |  |
| Note:       | BOTTOM OF FIXTURE 7' AFF    |           |                                     |  |