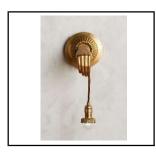

| ltem:       | DIESEL SCONCE             | Location: | STAIR SCONCE  |
|-------------|---------------------------|-----------|---------------|
| Size:       | H: 32IN x W: 9IN x D: 4IN |           |               |
| Quantity:   | 2                         | Finish:   | VINTAGE BRASS |
| Model Info: | 42080                     |           |               |
| Vendor:     | ARTERIORS                 |           |               |
| Note:       | CENTER OF BOX 72" AFF     |           |               |