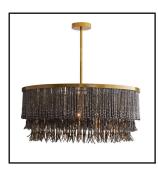

| ltem:       | SMYTH CHANDELIER            | Location: | DINING ROOM                         |  |
|-------------|-----------------------------|-----------|-------------------------------------|--|
| Size:       | H: 32IN x W: 66IN x D: 30IN |           |                                     |  |
| Quantity:   | 1                           | Finish:   | ANTIQUE BRASS/SMOKE LUSTER<br>GLASS |  |
| Model Info: | 89313                       |           |                                     |  |
| Vendor:     | ARTERIORS                   |           |                                     |  |
| Note:       | BOTTOM OF FIXTURE 7' AFF    |           |                                     |  |