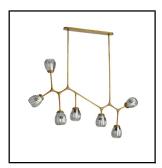

| ltem:       | SMYTH CHANDELIER            | Location: | DINING ROOM                         |  |
|-------------|-----------------------------|-----------|-------------------------------------|--|
| Size:       | H: 32IN x W: 66IN x D: 30IN |           |                                     |  |
| Quantity:   | 1                           | Finish:   | ANTIQUE BRASS/SMOKE LUSTER<br>GLASS |  |
| Model Info: | 89313                       |           |                                     |  |
| Vendor:     | ARTERIORS                   |           |                                     |  |
| Note:       | BOTTOM OF FIXTURE 7' AFF    |           |                                     |  |