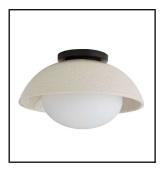

| ltem:       | GLAZE SMALL FLUSH MOUNT | Location: | SITTING ROOM                                     |
|-------------|-------------------------|-----------|--------------------------------------------------|
| Size:       | H: 7IN x DIA: 12.50IN   |           |                                                  |
| Quantity:   | 4                       | Finish:   | BLACKENED STEEL/IVORY SATINED<br>CRACKLE CERAMIC |
| Model Info: | DA49003                 |           |                                                  |
| Vendor:     | ARTERIORS               |           |                                                  |
| Note:       |                         |           |                                                  |