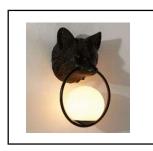

| Item:       | LIGHTBEARER SCONCE                                  | Location: | PRIMARY BED |
|-------------|-----------------------------------------------------|-----------|-------------|
| Size:       | 6"W X 8"D X 12"H                                    |           |             |
| Quantity:   | 2                                                   | Finish:   | BRASS       |
| Model Info: | 39971494                                            |           |             |
| Vendor:     | ANTRHOPOLOGIE                                       |           |             |
| Note:       | PAID/ORDERED VIA JL DESIGN - CENTER OF BOX 5'6" AFF |           |             |