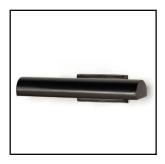

| ltem:       | CLEMENT WIDE PICTURE LIGHT   | Location: | STAIR NOOK/UPSTAIRS HALL |
|-------------|------------------------------|-----------|--------------------------|
| Size:       | H: 3.25IN x W: 24IN x D: 8IN |           |                          |
| Quantity:   | 2                            | Finish:   | AGED ANTIQUE BRASS       |
| Model Info: | 234276-002                   |           |                          |
| Vendor:     | FOUR HANDS                   |           |                          |
| Note:       | CENTER OF BOX 88" AFF        |           |                          |