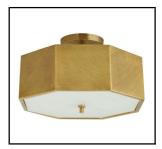

| Item:       | GRESPAN SEMI-FLUSH MOUNT     | Location: | ENTRY HALL    |
|-------------|------------------------------|-----------|---------------|
| Size:       | H: 6.5IN x W: 17IN x D: 17IN |           |               |
| Quantity:   | 2                            | Finish:   | ANTIQUE BRASS |
| Model Info: | 44763                        |           |               |
| Vendor:     | ARTERIORS                    |           |               |
| Note:       |                              |           |               |