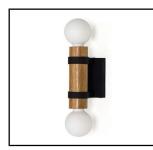

| ltem:       | DIESEL SCONCE             | Location: | STAIR SCONCE  |
|-------------|---------------------------|-----------|---------------|
| Size:       | H: 32IN x W: 9IN x D: 4IN |           |               |
| Quantity:   | 2                         | Finish:   | VINTAGE BRASS |
| Model Info: | 42080                     |           |               |
| Vendor:     | ARTERIORS                 |           |               |
| Note:       | CENTER OF BOX 72" AFF     |           |               |