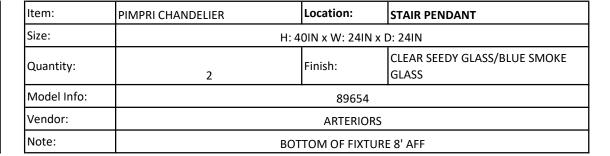

| CENTER OF BOX 72" AFF     |           |               |



| Item <sup>.</sup> | MINKA AIRE SIMPLE WET CEILING<br>FAN                 | Location: | BED 2      |  |
|-------------------|------------------------------------------------------|-----------|------------|--|
| Size:             | W: 52IN                                              |           |            |  |
| Quantity:         | 1                                                    | Finish:   | COAL BLACK |  |
| Model Info:       | STYLE # 60N84                                        |           |            |  |
| Vendor:           | LAMPS PLUS                                           |           |            |  |
| Note:             | COMES WITH REMOTE CONTROL - BOTTOM OF FIXTURE 8' AFF |           |            |  |











| ltem:       | SMYTH CHANDELIER            | Location: | DINING ROOM                         |  |
|-------------|-----------------------------|-----------|-------------------------------------|--|
| Size:       | H: 32IN x W: 66IN x D: 30IN |           |                                     |  |
| Quantity:   | 1                           | Finish:   | ANTIQUE BRASS/SMOKE LUSTER<br>GLASS |  |
| Model Info: | 89313                       |           |                                     |  |
| Vendor:     | ARTERIORS                   |           |                                     |  |
| Note:       | BOTTOM OF FIXTURE 7' AFF    |           |                                     |  |











Location:

KITCHEN



Item:

ARELY PENDANT





| ltem:       | EDIE PRISMATIC FLUSHMOUN