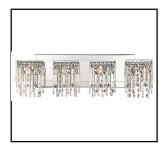

SHAILENE 18"W BRUSHED NICKEL

2

DRUM CEILING LIGHT

| ltem:       | POSSINI EURO HANGING CRYSTAL<br>CHROME LED BATH LIGHT | Location: | BATH 4         |
|-------------|-------------------------------------------------------|-----------|----------------|
| Size:       | H: 6IN x W: 33.75IN x D: 4IN                          |           |                |
| Quantity:   | 1                                                     | Finish:   | CHROME/CRYSTAL |
| Model Info: | STYLE # U5027                                         |           |                |
| Vendor:     | LAMPS PLUS                                            |           |                |
| Note:       | CENTER OF BOX 7' AFF                                  |           |                |