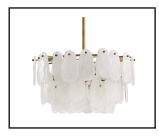

| Item:       | BAJA CHANDELIER          | Location: | PRIMARY BEDROOM                            |
|-------------|--------------------------|-----------|--------------------------------------------|
| Size:       | H: 17IN x DIA: 30IN      |           |                                            |
| Quantity:   | 1                        | Finish:   | DARK GRAY WASH COCO<br>BEADS/ANTIQUE BRASS |
| Model Info: | 45083                    |           |                                            |
| Vendor:     | ARTERIORS                |           |                                            |
| Note:       | BOTTOM OF FIXTURE 8' AFF |           |                                            |