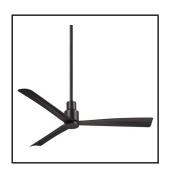

| Item <sup>.</sup> | MINKA AIRE SIMPLE WET CEILING<br>FAN                 | Location: | BED 2      |  |
|-------------------|------------------------------------------------------|-----------|------------|--|
| Size:             | W: 52IN                                              |           |            |  |
| Quantity:         | 1                                                    | Finish:   | COAL BLACK |  |
| Model Info:       | STYLE # 60N84                                        |           |            |  |
| Vendor:           | LAMPS PLUS                                           |           |            |  |
| Note:             | COMES WITH REMOTE CONTROL - BOTTOM OF FIXTURE 8' AFF |           |            |  |