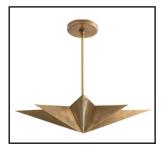

## COLORS VARY WHEN VIEWED ON COMPUTER SCREEN OR PRINTED FROM THE ACTUAL SELECTION

| ltem:       | REX PENDANT              | Location: | FRONT ENTRY (RIGHT) |
|-------------|--------------------------|-----------|---------------------|
| Size:       | H: 7IN x DIA: 19IN       |           |                     |
| Quantity:   | 1                        | Finish:   | ANTIQUE BRASS       |
| Model Info: | 46821                    |           |                     |
| Vendor:     | ARTERIORS                |           |                     |
| Note:       | BOTTOM OF FIXTURE 8' AFF |           |                     |