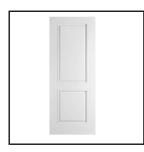

| Location:    | DOORS THROUGHOUT         | Item:   | DOOR PROFILE |
|--------------|--------------------------|---------|--------------|
| Manufactuer: | CENTRAL WOODWORK         | Size:   | PER PLAN     |
| Model Info:  | 2 PANEL SQUARE TOP       | Finish: | PAINT GRADE  |
| Vendor:      | CENTRAL WOODWORK         |         |              |
| Notes:       | PER PLAN DOOR PLACEMENTS |         |              |