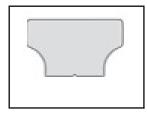

| Location:    | STAIRS           | ltem:   | NEWEL       |
|--------------|------------------|---------|-------------|
| Manufactuer: | CENTRAL WOODWORK | Size:   | 3-1/2"X56"  |
| Model Info:  | 4076             | Finish: | STAIN GRADE |
| Vendor:      | CENTRAL WOODWORK | ·       |             |
| Placement:   |                  |         |             |