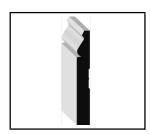

| Location:    | INTERIOR THROUGHOUT     | ltem:   | CASING |
|--------------|-------------------------|---------|--------|
| Manufactuer: | METRIE                  | Size:   | 3-1/4" |
| Model Info:  | 1677973                 | Finish: | MDF    |
| Vendor:      | CENTRAL WOODWORK        |         |        |
| Notes:       | TO INCLUDE PINTH BLOCKS |         |        |