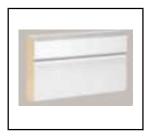

Т

| Location:    | INTERIOR THROUGHOUT | Item:   | BASEBOARDS       |
|--------------|---------------------|---------|------------------|
| Manufactuer: | METRIE              | Size:   | 7-1/4"           |
| Model Info:  | 163E7P              | Finish: | FINGERJOINT PINE |
| Vendor:      | CENTRAL WOODWORK    |         |                  |
| Notes:       |                     |         |                  |