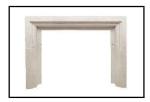

| Location:    | LIVING ROOM         | Item:   | FIREPLACE SURROUND |
|--------------|---------------------|---------|--------------------|
| Manufactuer: | FRANCOIS & CO       | Size:   | LARGE - 73.5"      |
| Model Info:  | CALIX - MT360-74-54 | Finish: | LIMESTONE WHITE    |
| Vendor:      | FRANCOIS & CO       |         |                    |