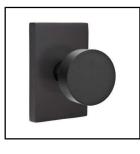

## COLORS VARY WHEN VIEWED ON COMPUTER SCREEN OR PRINTED FROM THE ACTUAL SELECTION

Т

| Location:    | DOORS THROUGHOUT                                      | Item:   | DOOR HARDWARE |
|--------------|-------------------------------------------------------|---------|---------------|
| Manufactuer: | ЕМТЕК                                                 | Size:   | RECTANGLE     |
| Model Info:  | 5112ROUUS19                                           | Finish: | FLAT BLACK    |
| Vendor:      | FERGUSON                                              |         |               |
| Notes:       | PER PLAN DOOR PLACEMENTS - PRIVACY/PASSAGE PER CLIENT |         |               |