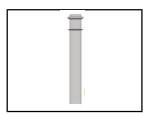

| Location:    | STAIRS           | Item:   | BALUSTERS   |
|--------------|------------------|---------|-------------|
| Manufactuer: | CENTRAL WOODWORK | Size:   | 1/2" X 44"  |
| Model Info:  | PLASB            | Finish: | STAIN GRADE |
| Vendor:      | CENTRAL WOODWORK |         |             |
| Placement:   |                  |         |             |