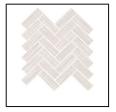

| Item:        | BACKSPLASH                                | Location:                 | KITCHEN                |
|--------------|-------------------------------------------|---------------------------|------------------------|
| Description: | SARTO HERRINGBONE MOSAIC - BIANCA         | Size:                     | 11 X 11                |
| Pattern:     | POINT VERTICAL - SEE ATTACHED IMAGE BELOW | Grout:                    | PRISM #386 OYSTER GRAY |
| Vendor:      |                                           | ANN SACKS                 |                        |
| Note:        | \$26.95/SE - IN STO                       | CK - 120SF - <b>\$2</b> . | 587.20 APPROX          |