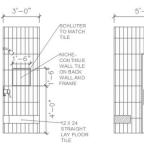

| Item:        | SHOWER WALL TILE                    | Location:          | BATH 2                   |
|--------------|-------------------------------------|--------------------|--------------------------|
| Description: | WIG WAG - GREY GLOSSY               | Size:              | 3 X 6                    |
| Pattern:     | VERTICAL STRAIGHT STACK - SEE IMAGE | Grout:             | PRISM #544 ROLLING FOG   |
| Vendor:      |                                     | STONE SOURCE       |                          |
| Note:        |                                     | CONTINUE IN NICH   | E                        |
| Note:        | \$14.34/SF 14 WEEKS - 144SF         | - \$2.064.96 APPRO | X SCHLUTER TO MATCH TILE |

| Item:        | SHOWER NICHE TRIM - PENCIL   | Location: | PRIMARY BATH         |  |
|--------------|------------------------------|-----------|----------------------|--|
| Description: | MARRAKESH FRESH THYME GLOSSY | Size:     | .5 X 12              |  |
| Pattern:     | EDGES OF SHOWER NICHE        | Grout:    | PRISM #543 DRIFTWOOD |  |
| Vendor:      | GARDEN STATE TILE            |           |                      |  |
| Note:        |                              |           |                      |  |