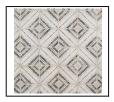

| Item:        | FLOOR TILE                       | Location:                     | ВАТН З                 | (    |
|--------------|----------------------------------|-------------------------------|------------------------|------|
| Description: | HAZE SQUARE 1G97                 | Size:                         | 24X24                  | 0.00 |
| Pattern:     | STRAIGHT LAY - SEE PATTERN IMAGE | Grout:                        | PRISM #386 OYSTER GRAY |      |
| Vendor:      |                                  | DALTILE                       |                        |      |
| Note:        | \$5.3                            | 7/SF - 55SF - <b>\$295.35</b> | APPROX                 |      |