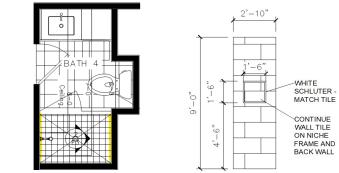

| ltem:        | SHOWER WALL TILE                           | Location:     | BATH 4 - LONG WALL ONLY      |
|--------------|--------------------------------------------|---------------|------------------------------|
| Description: | HIGHWATER ROSE FISH SCALE POLISHED CERAMIC | Size:         |                              |
|              | WALL TILE                                  |               | 2 X 5                        |
| Pattern:     | SEE IMAGE PATTERN - LOCATION BELOW         | Grout:        | PRISM #101 QUARTZ            |
| Vendor:      | TILE BAR                                   |               |                              |
| Note:        | \$13.56/SF - IN STOCK - BACK               | WALL ONLY - 4 | 5SF - <b>\$610.20 APPROX</b> |

| Item:        | SHOWER WALL TILE                       | Location:                  | BATH 4 - 2 SIDE WALLS           |  |  |
|--------------|----------------------------------------|----------------------------|---------------------------------|--|--|
| Description: | CARRARA RECTANGLE - MATTE FL06         | Size:                      | 12 x 24                         |  |  |
| Pattern:     | HORIZONTAL BRICK LAY - LOCATION BELOW  | Grout:                     | PRISM #544 ROLLING FOG          |  |  |
| Vendor:      |                                        | DALTILE                    |                                 |  |  |
| Note:        | CC                                     | CONTINUE IN NICHE          |                                 |  |  |
| Note:        | \$1.89/SF - IN STOCK - SIDE WALLS ONLY | - 108SF - <b>\$204.1</b> 2 | 2 APPROX SCHLUTER TO MATCH TILE |  |  |