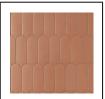

| ] | Item:        | WALL TILE                                                  | Location:        | POWDER                   |
|---|--------------|------------------------------------------------------------|------------------|--------------------------|
|   | Description: | PARRY CLAY TERRACOTTA FISHSCALE MATTE<br>CERAMIC WALL TILE | Size:            | 3 X 8                    |
|   | Pattern:     | SEE IMAGE PATTERN - 60" AFF                                | Grout:           | PRISM #101 QUARTZ        |
|   | Vendor:      |                                                            | TILE BAR         |                          |
|   | Note:        | \$12.71/SF - IN STOCK - 115SF - <b>\$1</b>                 | ,461.65 APPROX - | - SCHLUTER TO MATCH TILE |