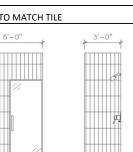

| Item:        | WALL TILE - BOTTOM 60"AFF                           | Location:                      | PRIMARY BATH           |  |  |
|--------------|-----------------------------------------------------|--------------------------------|------------------------|--|--|
| Description: | WHITE RECTANGLE - PF02                              | Size:                          | 12 X 24                |  |  |
| Pattern:     | HORIZONTAL - STRAIGHT LAY - SEE ATTACHED<br>DRAWING | Grout:                         | PRISM #544 ROLLING FOG |  |  |
| Vendor:      | DALTILE                                             |                                |                        |  |  |
| Note:        | CONTINUE                                            | CONTINUE ON BENCH/ NICHE/ CURB |                        |  |  |
| Note:        | \$3.59/SF - IN STOCK - 115SF - \$                   | 412.85 APPROX                  | SCHLUTER TO MATCH TILE |  |  |

| Item:        | WALL TILE - TOP 60"AFF TO CEILING | Location:                  | PRIMARY BATH         |  |  |
|--------------|-----------------------------------|----------------------------|----------------------|--|--|
| Description: | MARRAKESH FRESH THYME GLOSSY      | Size:                      | 6 X 6                |  |  |
| Pattern:     | BRICK LAY - SEE ATTACHED DRAWING  | Grout:                     | PRISM #543 DRIFTWOOD |  |  |
| Vendor:      | GARDEN STATE TILE                 |                            |                      |  |  |
| Note:        | \$6.62/SF - IN STOC               | CK - 92SF - <b>\$609.0</b> | 4 APPROX             |  |  |