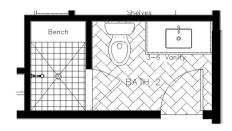

| Item:        | FLOOR TILE                                                    | Location:                   | BATH 2                 |
|--------------|---------------------------------------------------------------|-----------------------------|------------------------|
| Description: | SEVILLE OLIMPIA WHITE TRAVERTINE LOOK MATTE<br>PORCELAIN TILE | Size:                       | 3 X 12                 |
| Pattern:     | HERRINGBONE - TOWARD VANITY                                   | Grout:                      | PRISM #386 OYSTER GRAY |
| Vendor:      |                                                               | TILE BAR                    |                        |
| Note:        | \$8.93/SF - IN STOC                                           | CK - 40SF - <b>\$357.</b> 2 | 20 APPROX              |

|   |   |   | 1 | 1       |
|---|---|---|---|---------|
|   | 1 |   | - |         |
|   |   | - |   | - Aller |
|   | 1 |   |   |         |
| - |   |   |   |         |

| Item:        | SHOWER FLOOR TILE                                                    | Location:               | BATH 2                 |
|--------------|----------------------------------------------------------------------|-------------------------|------------------------|
| Description: | SEVILLE OLIMPIA WHITE TRAVERTINE LOOK MATTE<br>PORCELIAN MOSIAC TILE | Size:                   | 2 X 2                  |
| Pattern:     | N/A                                                                  | Grout:                  | PRISM #386 OYSTER GRAY |
| Vendor:      |                                                                      | TILE BAR                |                        |
| Note:        | \$18.28 - IN STOC                                                    | < - 15SF - <b>\$274</b> | 20 APPROX              |

| Item:        | BENCH TILE                                                    | Location:   | BATH 2                 |
|--------------|---------------------------------------------------------------|-------------|------------------------|
| Description: | SEVILLE OLIMPIA WHITE TRAVERTINE LOOK MATTE<br>PORCELAIN TILE | Size:       | 12 X 14                |
| Pattern:     | STRAIGHT STACK - CENTER ON BENCH - SEE<br>PATTERN IMAGE       | Grout:      | PRISM #386 OYSTER GRAY |
| Vendor:      |                                                               | TILE BAR    |                        |
| Note:        | \$8.93/SF - IN STOCK - 8SF - <b>\$71.</b>                     | 44 APPROX S | SCHLUTER TO MATCH TILE |