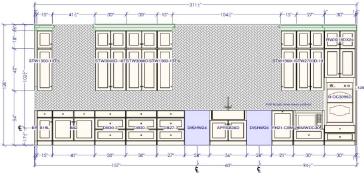

| Item:        | WALL TILE - BOTTOM 60"AFF                           | Location:                      | PRIMARY BATH           |  |  |
|--------------|-----------------------------------------------------|--------------------------------|------------------------|--|--|
| Description: | WHITE RECTANGLE - PF02                              | Size:                          | 12 X 24                |  |  |
| Pattern:     | HORIZONTAL - STRAIGHT LAY - SEE ATTACHED<br>DRAWING | Grout:                         | PRISM #544 ROLLING FOG |  |  |
| Vendor:      | DALTILE                                             |                                |                        |  |  |
| Note:        | CONTINUE                                            | CONTINUE ON BENCH/ NICHE/ CURB |                        |  |  |
| Note:        | \$3.59/SF - IN STOCK - 115SF - \$                   | 412.85 APPROX                  | SCHLUTER TO MATCH TILE |  |  |

| Item:        | WALL TILE - TOP 60"AFF TO CEILING | Location:                  | PRIMARY BATH         |  |  |
|--------------|-----------------------------------|----------------------------|----------------------|--|--|
| Description: | MARRAKESH FRESH THYME GLOSSY      | Size:                      | 6 X 6                |  |  |
| Pattern:     | BRICK LAY - SEE ATTACHED DRAWING  | Grout:                     | PRISM #543 DRIFTWOOD |  |  |
| Vendor:      | GARDEN STATE TILE                 |                            |                      |  |  |
| Note:        | \$6.62/SF - IN STOC               | CK - 92SF - <b>\$609.0</b> | 4 APPROX             |  |  |