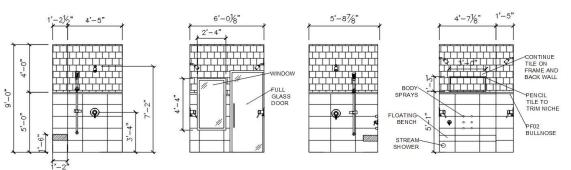

| ltem:        | SHOWER WALL TILE                           | Location:     | BATH 4 - LONG WALL ONLY      |
|--------------|--------------------------------------------|---------------|------------------------------|
| Description: | HIGHWATER ROSE FISH SCALE POLISHED CERAMIC | Size:         |                              |
|              | WALL TILE                                  |               | 2 X 5                        |
| Pattern:     | SEE IMAGE PATTERN - LOCATION BELOW         | Grout:        | PRISM #101 QUARTZ            |
| Vendor:      | TILE BAR                                   |               |                              |
| Note:        | \$13.56/SF - IN STOCK - BACK               | WALL ONLY - 4 | 5SF - <b>\$610.20 APPROX</b> |

| Item:        | SHOWER WALL TILE                       | Location:                  | BATH 4 - 2 SIDE WALLS           |  |  |
|--------------|----------------------------------------|----------------------------|---------------------------------|--|--|
| Description: | CARRARA RECTANGLE - MATTE FL06         | Size:                      | 12 x 24                         |  |  |
| Pattern:     | HORIZONTAL BRICK LAY - LOCATION BELOW  | Grout:                     | PRISM #544 ROLLING FOG          |  |  |
| Vendor:      |                                        | DALTILE                    |                                 |  |  |
| Note:        | CC                                     | CONTINUE IN NICHE          |                                 |  |  |
| Note:        | \$1.89/SF - IN STOCK - SIDE WALLS ONLY | - 108SF - <b>\$204.1</b> 2 | 2 APPROX SCHLUTER TO MATCH TILE |  |  |