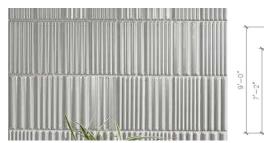

## COLORS VARY WHEN VIEWED ON COMPUTER SCREEN OR PRINTED FROM THE ACTUAL SELECTION

| Item:        | FLOOR TILE                         | Location:         | REAR ENTRY                 |  |
|--------------|------------------------------------|-------------------|----------------------------|--|
| Description: | BOHEMIAN BLACK PORCELAIN           | Size:             | 8 X 8                      |  |
| Pattern:     | STRAIGHT STACK - SEE IMAGE PATTERN | Grout:            | PRISM #542 GRAYSTONE       |  |
| Vendor:      | FLOC                               | R AND DÉCOR       |                            |  |
| Note:        | \$2.29/PIECE (1 PIECE=0.43 S       | QFT) - IN STOCK - | 50SF - <b>\$229 APPROX</b> |  |