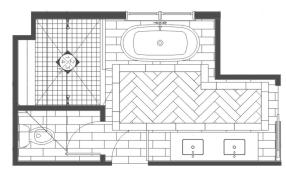

\*RANDOM MIX OF TILE DESIGN

| Item:      | FLOOR TILE                                                            | Location:                  | PRIMARY BATH           |
|------------|-----------------------------------------------------------------------|----------------------------|------------------------|
| Descriptio | h: WHITE RECTANGLE - PF02                                             | Size:                      | 6 X 24                 |
| Pattern:   | BRICK LAY PARALLEL TO VANITY/ HERRINGBONE<br>WITH BOARDER - SEE BELOW | Grout:                     | PRISM #544 ROLLING FOG |
| Vendor:    |                                                                       | DALTILE                    |                        |
| Note:      | \$6.26/SF - COMES I                                                   | N - 128SF - <b>\$801</b> . | .28 APPROX             |

| Item:        | WALL TILE - BOTTOM 60"AFF                           | Location:                      | PRIMARY BATH           |  |  |
|--------------|-----------------------------------------------------|--------------------------------|------------------------|--|--|
| Description: | WHITE RECTANGLE - PF02                              | Size:                          | 12 X 24                |  |  |
| Pattern:     | HORIZONTAL - STRAIGHT LAY - SEE ATTACHED<br>DRAWING | Grout:                         | PRISM #544 ROLLING FOG |  |  |
| Vendor:      | DALTILE                                             |                                |                        |  |  |
| Note:        | CONTINUE                                            | CONTINUE ON BENCH/ NICHE/ CURB |                        |  |  |
| Note:        | \$3.59/SF - IN STOCK - 115SF - \$                   | 412.85 APPROX                  | SCHLUTER TO MATCH TILE |  |  |

| Item:        | WALL TILE - TOP 60"AFF TO CEILING | Location:                  | PRIMARY BATH         |  |  |
|--------------|-----------------------------------|----------------------------|----------------------|--|--|
| Description: | MARRAKESH FRESH THYME GLOSSY      | Size:                      | 6 X 6                |  |  |
| Pattern:     | BRICK LAY - SEE ATTACHED DRAWING  | Grout:                     | PRISM #543 DRIFTWOOD |  |  |
| Vendor:      | GARDEN STATE TILE                 |                            |                      |  |  |
| Note:        | \$6.62/SF - IN STOC               | CK - 92SF - <b>\$609.0</b> | 4 APPROX             |  |  |