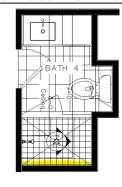

| ٦ | Item:        | FLOOR TILE                                          | Location: | BATH 4                 |  |  |
|---|--------------|-----------------------------------------------------|-----------|------------------------|--|--|
|   | Description: | CARRARA RECTANGLE - MATTE FL06                      | Size:     | 12 x 12                |  |  |
|   | Pattern:     | BRICK LAY - PARALLEL TO VANITY SEE PATTERN<br>IMAGE | Grout:    | PRISM #544 ROLLING FOG |  |  |
|   | Vendor:      | DALTILE                                             |           |                        |  |  |
|   | Note:        | \$2.29/SF - IN STOCK - 20SF - <b>\$45.80 APPROX</b> |           |                        |  |  |

| Item:        | SHOWER FLOOR TILE               | Location:                                           | BATH 4                 |  |  |
|--------------|---------------------------------|-----------------------------------------------------|------------------------|--|--|
| Description: | CARRARA BRICK JOINT- MATTE FL06 | Size:                                               | 2 X 4                  |  |  |
| Pattern:     | BRICK - PARALLEL TO SHOWER DOOR | Grout:                                              | PRISM #544 ROLLING FOG |  |  |
| Vendor:      |                                 | DALTILE                                             |                        |  |  |
| Note:        | \$6.01/SF - IN 1                | \$6.01/SF - IN STOCK - 16SF - <b>\$96.16 APPROX</b> |                        |  |  |

| ltem:        | SHOWER WALL TILE                           | Location:     | BATH 4 - LONG WALL ONLY      |
|--------------|--------------------------------------------|---------------|------------------------------|
| Description: | HIGHWATER ROSE FISH SCALE POLISHED CERAMIC | Size:         |                              |
|              | WALL TILE                                  |               | 2 X 5                        |
| Pattern:     | SEE IMAGE PATTERN - LOCATION BELOW         | Grout:        | PRISM #101 QUARTZ            |
| Vendor:      | TILE BAR                                   |               |                              |
| Note:        | \$13.56/SF - IN STOCK - BACK               | WALL ONLY - 4 | 5SF - <b>\$610.20 APPROX</b> |

| Item:        | SHOWER WALL TILE                       | Location:                  | BATH 4 - 2 SIDE WALLS           |  |  |
|--------------|----------------------------------------|----------------------------|---------------------------------|--|--|
| Description: | CARRARA RECTANGLE - MATTE FL06         | Size:                      | 12 x 24                         |  |  |
| Pattern:     | HORIZONTAL BRICK LAY - LOCATION BELOW  | Grout:                     | PRISM #544 ROLLING FOG          |  |  |
| Vendor:      |                                        | DALTILE                    |                                 |  |  |
| Note:        | CC                                     | CONTINUE IN NICHE          |                                 |  |  |
| Note:        | \$1.89/SF - IN STOCK - SIDE WALLS ONLY | - 108SF - <b>\$204.1</b> 2 | 2 APPROX SCHLUTER TO MATCH TILE |  |  |