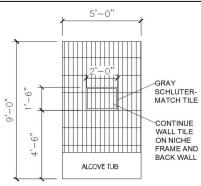

| Item:        | SHOWER WALL TILE                    | Location:          | BATH 2                   |
|--------------|-------------------------------------|--------------------|--------------------------|
| Description: | WIG WAG - GREY GLOSSY               | Size:              | 3 X 6                    |
| Pattern:     | VERTICAL STRAIGHT STACK - SEE IMAGE | Grout:             | PRISM #544 ROLLING FOG   |
| Vendor:      |                                     | STONE SOURCE       |                          |
| Note:        |                                     | CONTINUE IN NICH   | E                        |
| Note:        | \$14.34/SF 14 WEEKS - 144SF         | - \$2.064.96 APPRO | X SCHLUTER TO MATCH TILE |